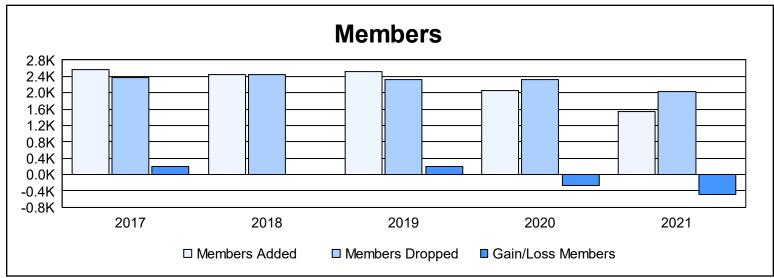

| Year      | New<br>Clubs | Dropped<br>Clubs | Gain/<br>Loss<br>Clubs | New<br>Members | Charter<br>Members | Reinstate<br>Members | Transfer<br>Members | Total<br>Member<br>Added | Total<br>Members<br>Dropped | Gain/<br>Loss<br>Members |
|-----------|--------------|------------------|------------------------|----------------|--------------------|----------------------|---------------------|--------------------------|-----------------------------|--------------------------|
| 2016-2017 | 13           | 1                | 12                     | 2,042          | 325                | 29                   | 176                 | 2,572                    | 2,369                       | 203                      |
| 2017-2018 | 12           | 9                | 3                      | 1,986          | 267                | 33                   | 154                 | 2,440                    | 2,433                       | 7                        |
| 2018-2019 | 11           | 7                | 4                      | 1,969          | 308                | 26                   | 209                 | 2,512                    | 2,318                       | 194                      |
| 2019-2020 | 6            | 3                | 3                      | 1,721          | 155                | 24                   | 158                 | 2,058                    | 2,332                       | -274                     |
| 2020-2021 | 7            | 5                | 2                      | 1,174          | 165                | 35                   | 173                 | 1,547                    | 2,035                       | -488                     |
| Average   | 10           | 5                | 5                      | 1,778          | 244                | 29                   | 174                 | 2,226                    | 2,297                       | -72                      |